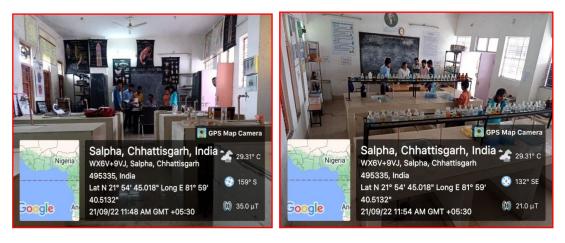

**Gym and Sports Rooms** 

Laboratories

Laboratories (Instrument rooms)

**Staff Room** 

Library

Prindinal

Sant Shiremani Gura Ravidas Govt. College, Sargaon Distt. Mungeli (C G.)