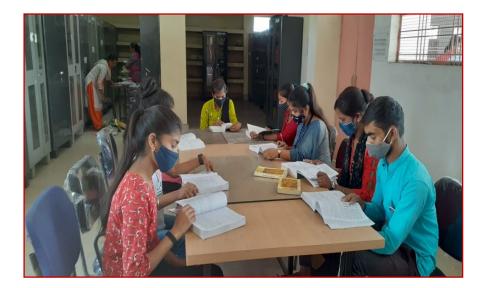

### Store Room :-

| No. of Rooms | Size               |
|--------------|--------------------|
| 01           | 17.5feet x 13 feet |

Library :-

| No. of Rooms | Size              |
|--------------|-------------------|
| 01           | 70 feet x 20 feet |