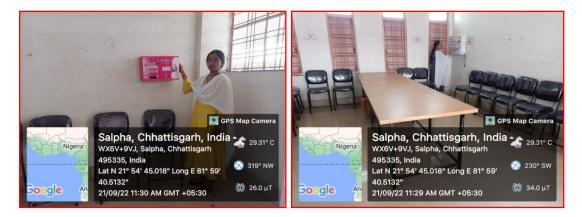

# **Total number of classrooms-12**

Geo- Tagged Photo of one class room. 11 classrooms are similar to Geo-tagged photo of one classroom.

Conference Hall

**Principal's Chamber** 

Office

Girls Common Room with facility of sanitary pad dispenser machine