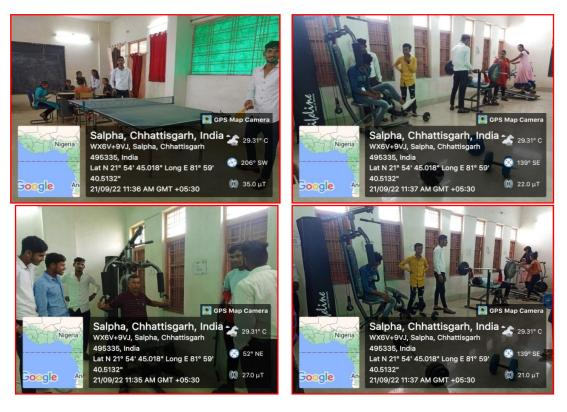

## Gym and Sports Room :-

| No. of Rooms | Size              |
|--------------|-------------------|
| 01           | 30 feet x 20 feet |

**Gym and Sports Rooms** 

Laboratories

Laboratories (Instrument rooms)

**Staff Room** 

Library

Prindinal

Sant Shiremani Gura Ravidas Govt. College, Sargaon Distt. Mungeli (C G.)