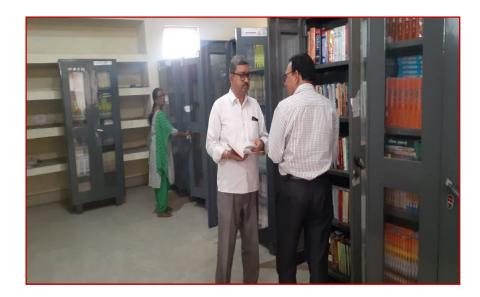

### Store Room :-

| No. of Rooms | Size               |
|--------------|--------------------|
| 01           | 17.5feet x 13 feet |

Library :-

| No. of Rooms | Size              |
|--------------|-------------------|
| 01           | 70 feet x 20 feet |